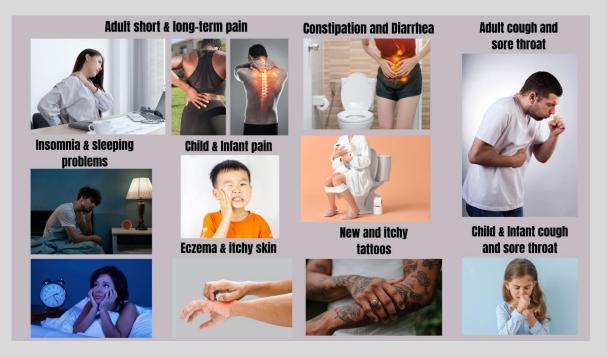

### The Cough Suspension Adult and Child Key Facts

Suitable from 1 year old – medical devise classification

Natural ingredients – honey and lemon, MHRA say is enough for cough soothing.

Can be sold online and through pharmacy.

Benylin and others had to remove active ingredients, now mainly glycerol

IPG already selling 200,000 annually in Nordics under white label.

Prices in UK of cough products risen above Ibuprofen liquids to £11 per 200 ml.

### The Cough Suspension Adult and Child Key Facts

### Pholcodine been banned from cough products in 2023

MHRA report care when using cough products
Which medicines are affected?
OTC cough and cold medicines containing
the following active ingredients are affected by the advice: