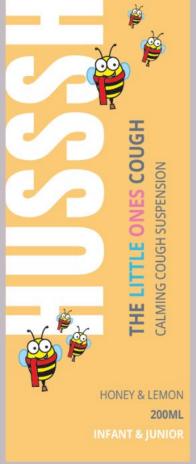

### The Cough Suspension Adult and Child Key Facts

Suitable from 1 year old – medical devise classification

Natural ingredients – honey and lemon, MHRA say is enough for cough soothing.

Can be sold online and through pharmacy.

Benylin and others had to remove active ingredients, now mainly glycerol

IPG already selling 200,000 annually in Nordics under white label.

Prices in UK of cough products risen above Ibuprofen liquids to £11 per 200 ml.