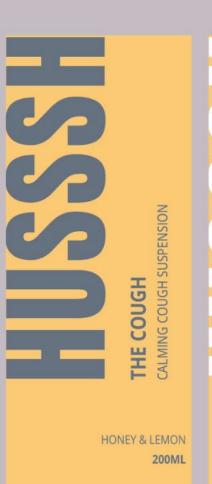

### The Cough Suspension Adult and Child Key Facts

Suitable from 1 year old – medical devise classification

Natural ingredients – honey and lemon, MHRA say is enough for cough soothing.

Can be sold online and through pharmacy.

Benylin and others had to remove active ingredients, now mainly glycerol

IPG already selling 200,000 annually in Nordics under white label.

Prices in UK of cough products risen above Ibuprofen liquids to £11 per 200 ml.

### The Cough Suspension Adult and Child Key Facts