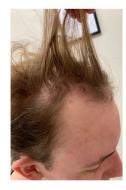

#### TRICOLOGY CASE STUDY 3

NIC - AGE: 18 - WHITE BRITISH MALE - HAIR TYPE: WAVY

#### INITIAL FACTORS TO CONSIDER

- · Originally from South Africa
- · Works full time in a supermarket
- . Noticed the hair thinning all over mainly when he hit puberty.
- . Slightly oily scalp condition
- Skin type :
- $\bullet\,$  The hair line receding starting at 14 coinciding with puberty
- · Not chemically treated
- · Not had covid (to his knowledge)
- . His father has MPB, started loosing his hair in his 20's, shaves it off now.
- · Androgenetic classic M shape pattern
- · Some miniaturization on the frontal and temporal areas
- . The client feels its accelerated in the last 6months.
- Skin condition on face not good; black heads and signs of acne which could indicate oily skin which can clog up the hair follicles

#### PICTURES TAKEN 3RD OCTOBER 2022

PICTURES TAKEN
3RD OCTOBER 2022