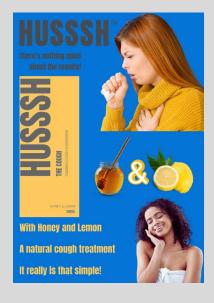

### The Cough Suspension Adult and Child Key Facts

Suitable from 1 year old – medical devise classification

Natural ingredients – honey and lemon, MHRA say is enough for cough soothing.

Can be sold online and through pharmacy.

Benylin and others had to remove active ingredients, now mainly glycerol

IPG already selling 200,000 annually in Nordics under white label.

Prices in UK of cough products risen above Ibuprofen liquids to £11 per 200 ml.